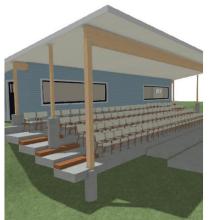

## TWO WAYS TO DONATE TO THE PROJECT:

I. Make a donation to the project. Supporters will be honored on a plaque and online at the levels below.

## AND / OR

II. Name a seat for \$300 each or \$250 for two or more.

| DONATION LEVELS                                                                                   |                                                                                    |                                                                 |  |
|---------------------------------------------------------------------------------------------------|------------------------------------------------------------------------------------|-----------------------------------------------------------------|--|
| STATE CHAMPION<br>\$5,000-\$9,999                                                                 | I. DONATION<br>SELECT A BOX TO THE LEFT.<br>SUBTOTAL \$<br>II. SEATS<br># OF SEATS |                                                                 |  |
| SECTION CHAMPION<br>\$1,000-\$4,999                                                               |                                                                                    |                                                                 |  |
| HOME RUN<br>\$300-999                                                                             |                                                                                    |                                                                 |  |
| DOUBLE<br>\$200-299                                                                               | TEXT ON S<br>Limit 30 c                                                            | SEATS<br>haracters.                                             |  |
| SINGLE<br>\$100-199                                                                               | SEAT 2<br>SEAT 3<br>SEAT 4                                                         |                                                                 |  |
| SEAT NAMING<br>\$300 PER SEAT OR<br>\$250 PER SEAT FOR TWO OR MORE<br>INCLUDES NAME PLATE ON SEAT | SEAT 5<br>SEAT 6<br>SEAT 7<br>SEAT 8                                               | <br><br>1 SEAT= \$300<br>2 SFATS= \$500                         |  |
| PRINT AND RETURN TO:<br>DUNDAS DUKES BASEBALL<br>PO BOX 3                                         |                                                                                    | 3 SEATS= \$750<br>4 SEATS= \$1,000<br>ETC<br>SUBTOTAL <b>\$</b> |  |
| DUNDAS, MN 55019                                                                                  | TOTAL                                                                              | \$                                                              |  |